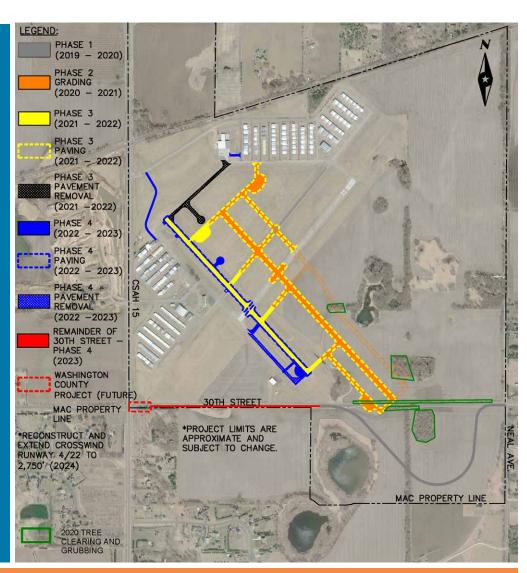

#### PROJECT SCHEDULE

## phase

Realign 30th Street N **Substantially complete.** 

Punchlist items and project close-out in process.

## phase

Runway 14/32 Replacement & Airfield Modifications Fall 2020 through Summer 2021

Construction grading of new runways and taxiways.

Tree clearing scheduled for February 2021.

## phase

Runway 14/32 Replacement Fall 2021 through Summer 2022

Completion of new Runway 14/32 and new taxiways.

## phase

Runway 14/32 Replacement Fall 2022 through Summer 2023

Completion of taxiway modifications, conversion of existing runway to parallel taxiway, and service roads.