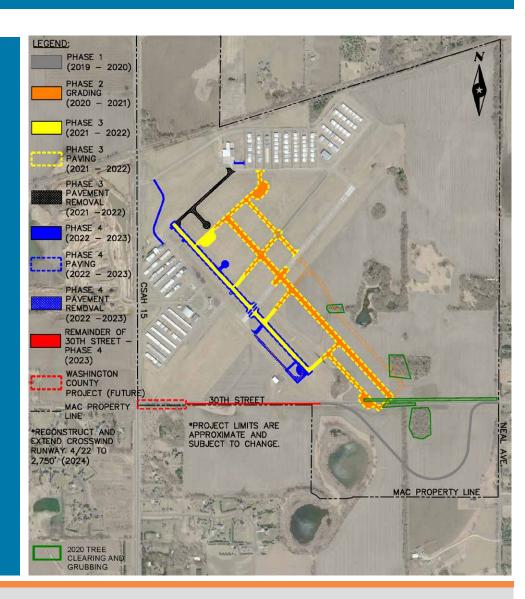

#### **PROJECT SCHEDULE**

# phase

Realign 30th Street N **Substantially complete.** 

Punchlist items and project close-out in process.

### phase

Runway 14/32 Replacement & Airfield Modifications Fall 2020 through Summer 2021

Construction grading of new runways and taxiways.

Installation of new airport fence is in progress. Tree clearing will take place in March 2021.

## phase

Runway 14/32 Replacement Fall 2021 through Summer 2022

Completion of new Runway 14/32 and new taxiways.

## phase

Runway 14/32 Replacement Fall 2022 through Summer 2023

Completion of taxiway modifications, conversion of existing runway to parallel taxiway, and service roads.