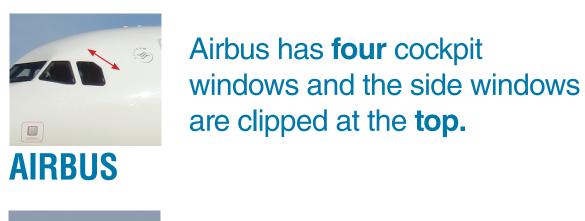

## **AIRBUS**

Number of seats: 120 Speed/mph: 530 Range/nautical miles: 2700

Overall length: 111 feet Cabin length: 78 feet Fuselage width: 13 feet

**Number of seats: 178** Seating: 3-3 Speed/mph: 530 Range/nautical miles: 3300 Wing span: 117 feet 5 inches Overall length: 123 feet 3 inches Cabin length: 90 feet 3 inches Fuselage width: 13 feet