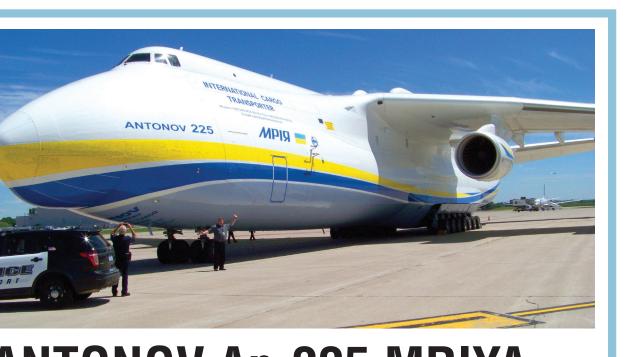

# **ANTONOV An-225 MRIYA**

The Antonov 225 has landed at service. MSP Airport on two occasions.

It is a strategic airlift cargo aircraft that was designed by the Soviet Union's Antonov Design Bureau in the 1980s.

The aircraft is powered by six turbofan engines and is the longest and heaviest airplane ever built, with a maximum takeoff weight of 710 short tons. It also has the largest wingspan of any aircraft in operational

The airlifter holds the absolute world records for an airlifted single item payload of 418,834 pounds and an airlifted total payload of 559,577 lb. It has also transported a payload of 545,000 pounds on a commercial flight.

Speed/mph: 528 Wing span: 290 feet Overall length: 275 feet 7 inches Height: 59 feet 5 inches Empty weight: 628,317 lbs