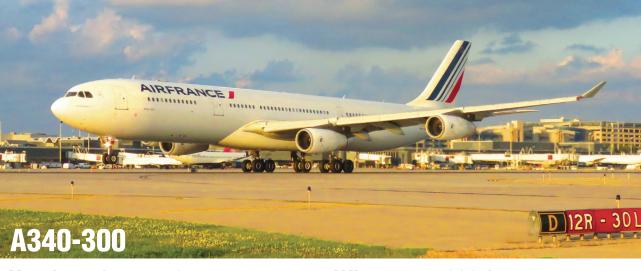

Wing span: 197 feet 10 inches Overall length: 191 feet 6 inches Cabin length: 165 feet 3 inches Fuselage width: 18 feet 6 inches

**Number of seats: 275 Seating:** 2-4-2 Speed/mph: 560 Range/nautical miles: 6650 to 7750

Wing span: 198 feet Overall length: 208 feet 10 inches Cabin length: 200 feet Fuselage width: 18 feet 6 inches