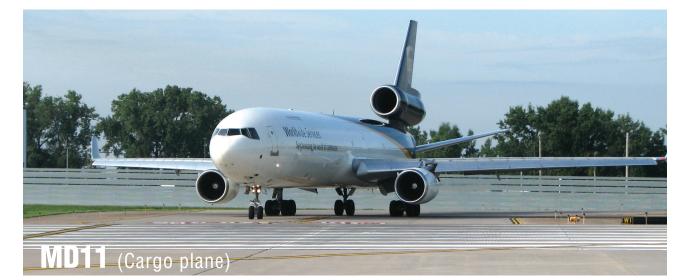

Wing span: 107 feet 10 inches **Overall length:** 152 feet 7 inches Cabin length: 69 feet 5 inches Fuselage width: 11 feet

Speed/mph: 544 Range/nautical miles: 7630 Wing Span: 170 feet 6 inches Range/nautical miles: 6920 to 7300

Overall length: 202 feet 2 inches Cabin length: 192 feet 5 inches Fuselage width: 19 feet 9 inches

2900 to 4250

**MILITARY** 

Cabin length: 50 feet 7 inches Fuselage width: 10 feet

**Speed/mph:** 570 Range/nautical miles: 2420 to 5610