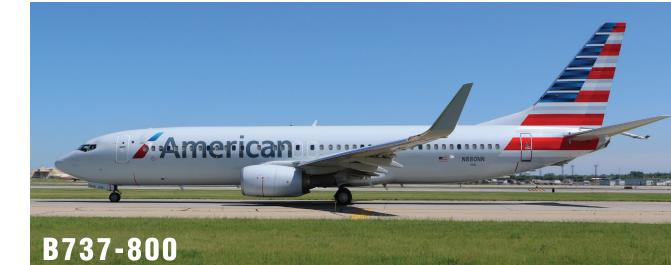

**BOEING**  Boeing has **six** cockpit windows and the side windows are clipped at the **bottom**.

Number of seats: 224 Seating: 3-3 **Speed/mph:** 530 Range/nautical miles: 3595

Wing span: 134 feet 9 inches Overall length: 178 feet 8 inches Cabin length: 141 feet 8 inches Fuselage width: 12 feet 4 inches