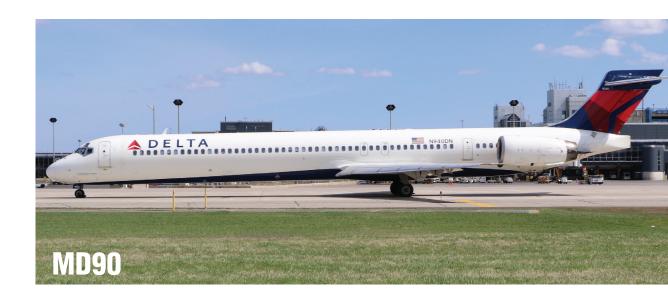

#### **BOEING/MCDONNELL DOUGLAS**

**Number of seats: 110** Seating: 2-3 **Speed/mph:** 504 Range/nautical miles: 1570

Wing span: 93 feet 4 inches Overall length: 124 feet Cabin length: 69 feet 5 inches Fuselage width: 11 feet

**Number of seats: 149** Seating: 2-3 Speed/mph: 504

Range/nautical miles: 1600

Wing span: 107 feet 10 inches Overall length: 147 feet 10 inch-

Cabin length: 69 feet 5 inches Fuselage width: 11 feet

**Number of seats: 160** Seating: 2-3 Speed/mph: 504 Range/nautical miles: 2000 to 2500

Wing span: 107 feet 10 inches **Overall length:** 152 feet 7 inches Cabin length: 69 feet 5 inches Fuselage width: 11 feet

Speed/mph: 544 Range/nautical miles: 7630 Wing Span: 170 feet 6 inches Range/nautical miles: 6920 to 7300