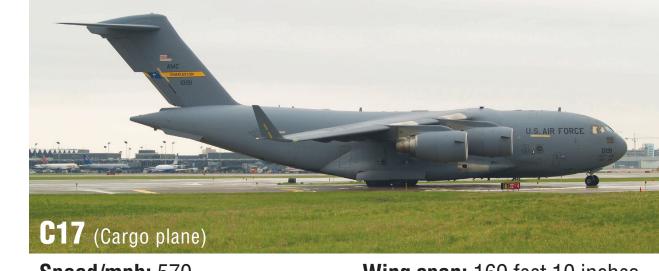

Overall length: 202 feet 2 inches Cabin length: 192 feet 5 inches Fuselage width: 19 feet 9 inches

2900 to 4250

**MILITARY** 

Cabin length: 50 feet 7 inches Fuselage width: 10 feet

**Speed/mph:** 570 Range/nautical miles: 2420 to 5610

Wing span: 169 feet 10 inches **Overall length:** 174 feet Cabin length: 88 feet Fuselage width: 22 feet 6 inches