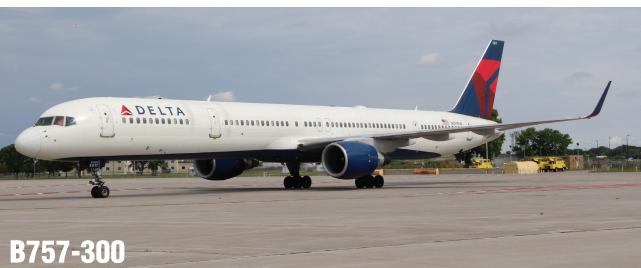

**Number of seats: 259 Seating:** 2-3-2 **Speed/mph**: 530 Range/nautical miles: 3965

Wing span: 156 feet Overall length: 180 feet 3 inches Cabin length: 132 feet Fuselage width: 16 feet 6 inches

Number of seats: 380 **Seating:** 2-5-2 **Speed/mph:** 555 Range/nautical miles: 7065