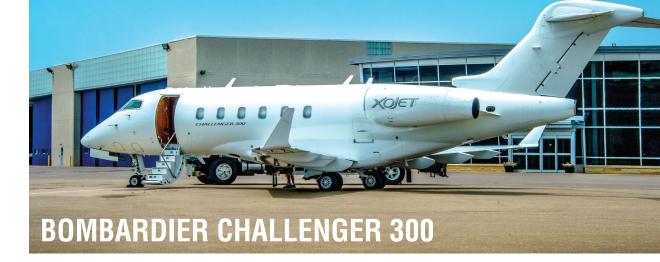

#### **GENERAL AVIATION**

Number of seats: 9 Speed/mph: 554 Range/nautical miles: 3100 Wing span: 63 feet 10 inches

Overall length: 68 feet 8 inches Cabin length: 28 feet Fuselage width: 7 feet

**Number of seats:** 11 to 14 **Speed/mph:** 528 Range/nautical miles: 3300 Wing span: 63 feet 11 inches