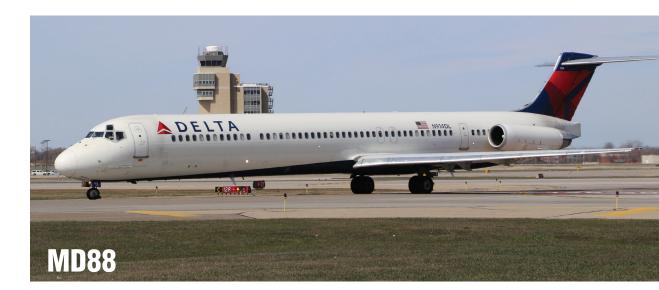

**Number of seats: 149** Seating: 2-3 Speed/mph: 504 Range/nautical miles: 1600

Wing span: 107 feet 10 inches Overall length: 147 feet 10 inch-

Cabin length: 69 feet 5 inches Fuselage width: 11 feet

**Number of seats: 160** Seating: 2-3 Speed/mph: 504 Range/nautical miles: 2000 to 2500