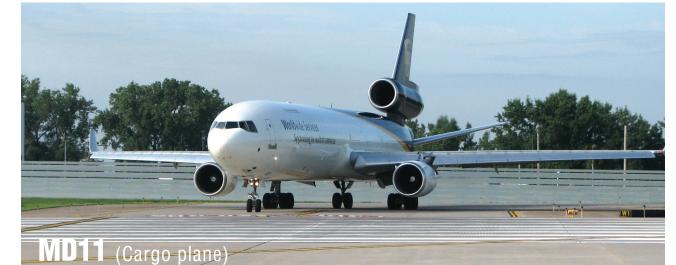

#### **BOEING/MCDONNELL DOUGLAS**

**Number of seats: 110** Seating: 2-3 **Speed/mph:** 504 Range/nautical miles: 1570

Wing span: 93 feet 4 inches Overall length: 124 feet Cabin length: 69 feet 5 inches Fuselage width: 11 feet

**Number of seats: 149** Seating: 2-3 Speed/mph: 504 Range/nautical miles: 1600

Wing span: 107 feet 10 inches Overall length: 147 feet 10 inch-

Cabin length: 69 feet 5 inches Fuselage width: 11 feet

**Number of seats: 160** Seating: 2-3 Speed/mph: 504 Range/nautical miles: 2000 to 2500

Cabin length: 69 feet 5 inches Fuselage width: 11 feet

**Overall length:** 152 feet 7 inches

Speed/mph: 544 Range/nautical miles: 7630 Wing Span: 170 feet 6 inches Range/nautical miles: 6920 to 7300

Overall length: 202 feet 2 inches Cabin length: 192 feet 5 inches Fuselage width: 19 feet 9 inches