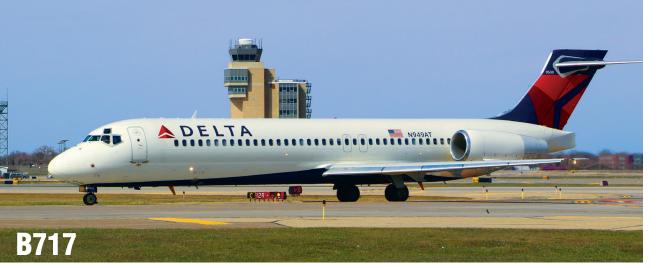

#### **BOEING/MCDONNELL DOUGLAS**

**Number of seats: 110** Seating: 2-3 **Speed/mph:** 504 Range/nautical miles: 1570

Wing span: 93 feet 4 inches Overall length: 124 feet Cabin length: 69 feet 5 inches Fuselage width: 11 feet