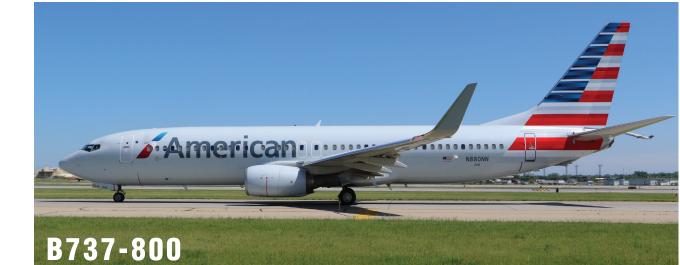

**BOEING** 

Boeing has **six** cockpit windows and the side windows are clipped at the **bottom**.

Number of seats: 224 Seating: 3-3 **Speed/mph:** 530 Range/nautical miles: 3595

Wing span: 134 feet 9 inches Overall length: 178 feet 8 inches Cabin length: 141 feet 8 inches Fuselage width: 12 feet 4 inches