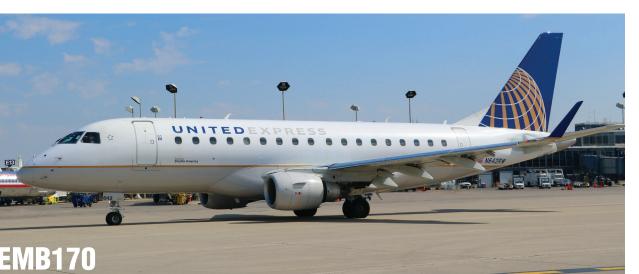

Wing span: 85 feet 4 inches Overall length: 98 feet 1 inches Cabin length: 63 feet Fuselage width: 9 feet 11 inches

Seating: 2-2 Speed/mph: 541 Range/nautical miles: 1600

Wing span: 85 feet 4 inches Overall length: 103 feet 11 inch-Cabin length: 63 feet

Fuselage width: 9 feet 11 inches

Number of seats: 99 Seating: 2-2 Speed/mph: 541 Range/nautical miles: 2300

Wing span: 94 feet 3 inches Overall length: 118 feet 11 inch-Cabin length: 63 feet

Fuselage width: 9 feet 11 inches