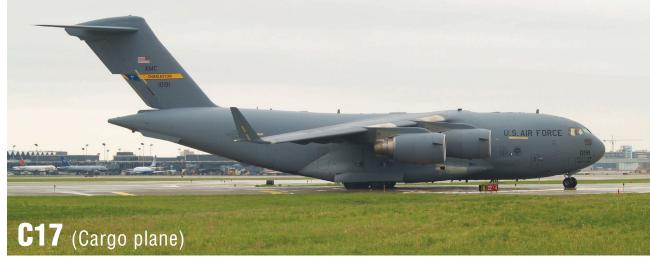

#### **MILITARY**

2900 to 4250

Cabin length: 50 feet 7 inches Fuselage width: 10 feet

**Speed/mph:** 570 Range/nautical miles: 2420 to 5610

Wing span: 169 feet 10 inches **Overall length:** 174 feet Cabin length: 88 feet Fuselage width: 22 feet 6 inches