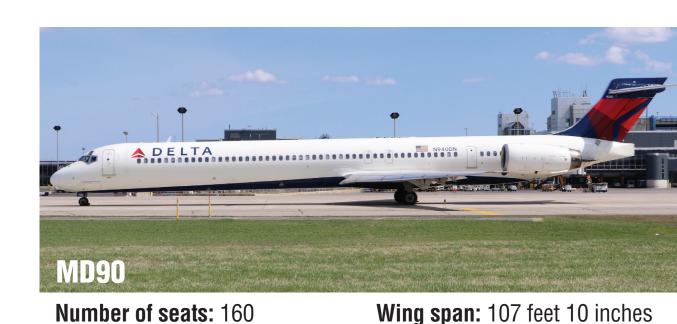

**Number of seats: 149** Seating: 2-3 Speed/mph: 504 Range/nautical miles: 1600

Wing span: 107 feet 10 inches Overall length: 147 feet 10 inch-

Cabin length: 69 feet 5 inches Fuselage width: 11 feet

**Number of seats: 160** Seating: 2-3 Speed/mph: 504 Range/nautical miles: 2000 to 2500