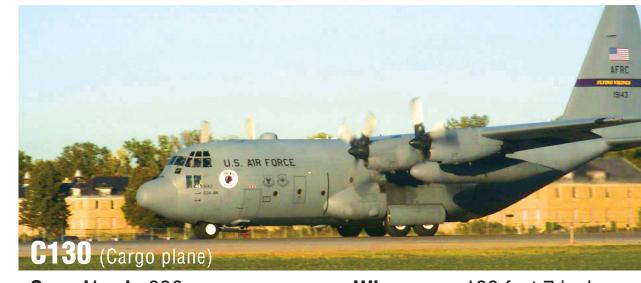

#### **MILITARY**

2900 to 4250

Cabin length: 50 feet 7 inches Fuselage width: 10 feet

**Speed/mph:** 570 Range/nautical miles: 2420 to 5610

Wing span: 169 feet 10 inches **Overall length:** 174 feet Cabin length: 88 feet Fuselage width: 22 feet 6 inches