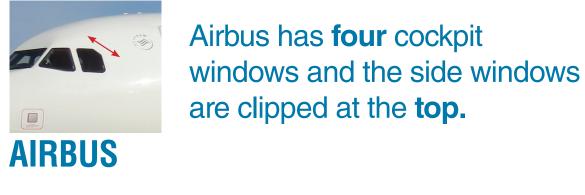

#### **AIRBUS**

Number of seats: 120 Speed/mph: 530 Range/nautical miles: 2700

Overall length: 111 feet Cabin length: 78 feet Fuselage width: 13 feet

**Number of seats: 178** Seating: 3-3 Speed/mph: 530 Range/nautical miles: 3300 Wing span: 117 feet 5 inches Overall length: 123 feet 3 inches Cabin length: 90 feet 3 inches Fuselage width: 13 feet