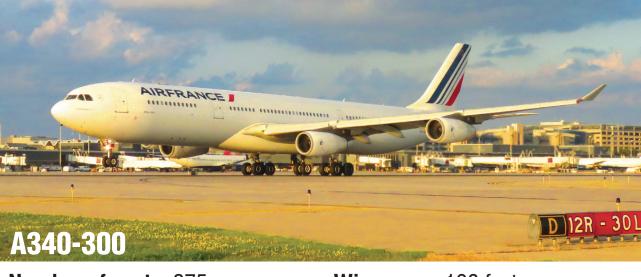

Wing span: 197 feet 10 inches Overall length: 191 feet 6 inches Cabin length: 165 feet 3 inches Fuselage width: 18 feet 6 inches

**Number of seats: 275 Seating:** 2-4-2 Speed/mph: 560 Range/nautical miles: 6650 to 7750