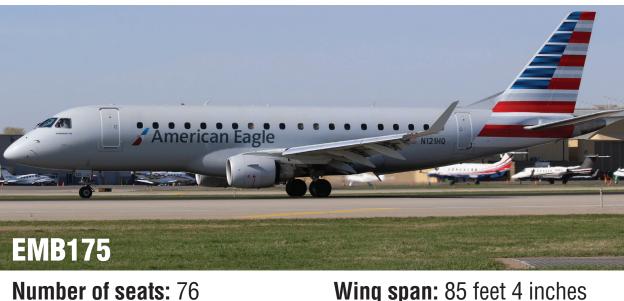

Wing span: 85 feet 4 inches Overall length: 98 feet 1 inches Cabin length: 63 feet Fuselage width: 9 feet 11 inches

Seating: 2-2 Speed/mph: 541 Range/nautical miles: 1600

Wing span: 85 feet 4 inches Overall length: 103 feet 11 inch-Cabin length: 63 feet

Fuselage width: 9 feet 11 inches

Number of seats: 99 Seating: 2-2 Speed/mph: 541 Range/nautical miles: 2300

Wing span: 94 feet 3 inches Overall length: 118 feet 11 inch-Cabin length: 63 feet

Fuselage width: 9 feet 11 inches