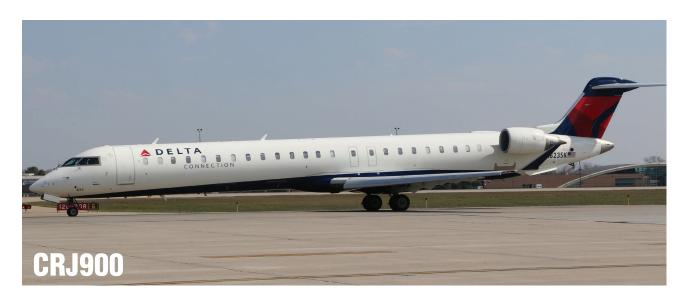

#### **CANADAIR REGIONAL JET**

**Number of seats: 50** Speed/mph: 534 Range/nautical miles: 1645 Wing span: 69 feet 8 inches Overall length: 87 feet 10 inches Cabin length: 40 feet 6 inches Fuselage width: 8 feet 10 inches

**Number of seats:** 65 Seating: 2-2 Speed/mph: 544 Range/nautical miles: 1985

Wing span: 76 feet 3 inches Overall length: 106 feet 1 inches Cabin length: 40 feet 6 inches Fuselage width: 8 feet 10 inches

**Number of seats:** 76 Seating: 2-2 Speed/mph: 544 Range/nautical miles: 1732 Wing span: 81 feet 7 inches Overall length: 118 feet 11 inches Cabin length: 69 feet 5 inches Fuselage width: 8 feet 10 inches