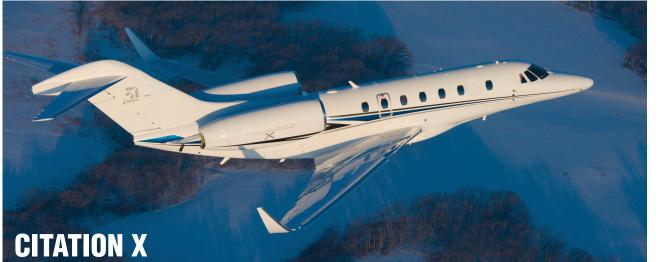

#### **GENERAL AVIATION**

Number of seats: 9 Speed/mph: 554 Range/nautical miles: 3100 Wing span: 63 feet 10 inches

Overall length: 68 feet 8 inches Cabin length: 28 feet Fuselage width: 7 feet

**Number of seats:** 11 to 14 **Speed/mph:** 528 Range/nautical miles: 3300 Wing span: 63 feet 11 inches