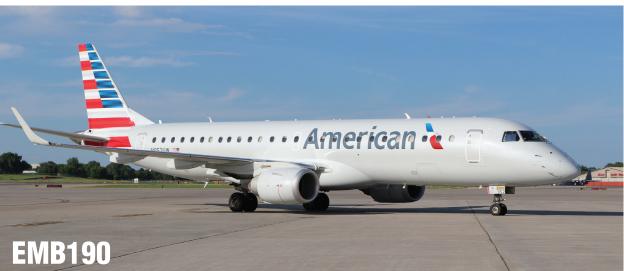

#### **EMBRAER**

**Number of seats:** 50 **Speed/mph:** 515 Range/nautical miles: 800

Wing span: 65 feet 9 inches Overall length: 98 feet Cabin length: 69 feet 5 inches Fuselage width: 7 feet 6 inches

**Number of seats:** 70 Seating: 2-2 Speed/mph: 540 Range/nautical miles: 2000

Wing span: 85 feet 4 inches Overall length: 98 feet 1 inches Cabin length: 63 feet Fuselage width: 9 feet 11 inches

Seating: 2-2 Speed/mph: 541 Range/nautical miles: 1600

Wing span: 85 feet 4 inches Overall length: 103 feet 11 inch-Cabin length: 63 feet