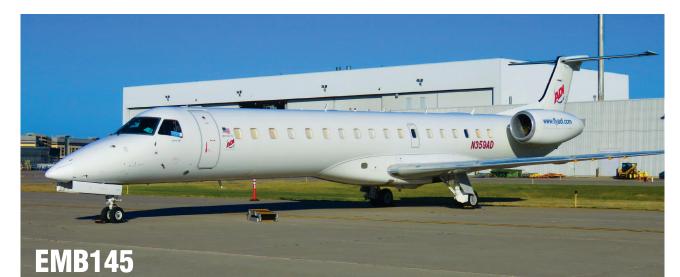

#### **EMBRAER**

**Number of seats:** 50 **Speed/mph:** 515 Range/nautical miles: 800

Wing span: 65 feet 9 inches Overall length: 98 feet Cabin length: 69 feet 5 inches Fuselage width: 7 feet 6 inches

**Number of seats:** 70 Seating: 2-2 Speed/mph: 540 Range/nautical miles: 2000