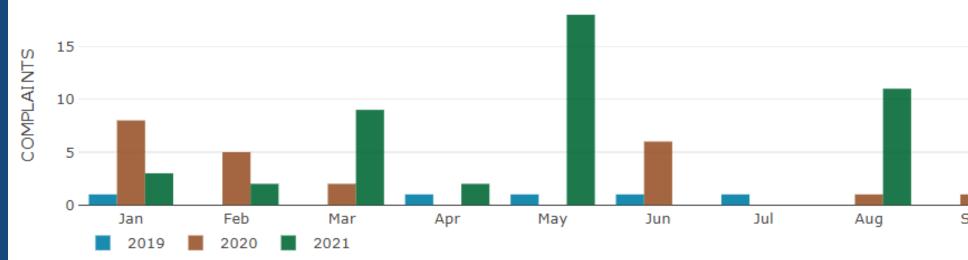

# **Future LVN Projects**

- Environmental Study
- Training opportunity with Lakeville Fire Department

Aircraft Operations & Noise Complaints Summary Q3 2021

5

### Active: 14 Displayed: 14

### COMPLAINTS

| 2021 | <b>11</b><br>COMPLAINTS | <b>1</b><br>LOCATIONS                        | <b>O</b><br>NIGHTTIM<br>HOUSEHOL        |                                  |
|------|-------------------------|----------------------------------------------|-----------------------------------------|----------------------------------|
| 2020 | <b>2</b><br>COMPLAINTS  | <b>2</b><br>LOCATIONS                        | <b>0</b><br>NIGHTTIME<br>COMPLAINTS     | <b>O</b><br>NIGHTTIM<br>HOUSEHOL |
|      | PLAINT<br>IPTORS        | HELICC<br>RI<br>GROUND<br>FREQL<br>EXCESSIVE | DTHER<br>DPTER<br>UN-UP<br>NOISE<br>LOW | 0 60 70 80 90                    |

### ME DLDS

**RUN-UP** 

0

0.0 %

| 11 | 100.0 % |
|----|---------|
| 0  | 0.0 %   |
| 0  | 0.0 %   |
| 0  | 0.0 %   |
| 0  | 0.0 %   |
| 0  | 0.0 %   |
| 0  | 0.0 %   |

%

## **OPERATIONS**

Beginning on July 1, 2021, the MACNOMS methodology for counting operations was updated to more accurately reflect total aircraft departures or arrivals at MAC airports.