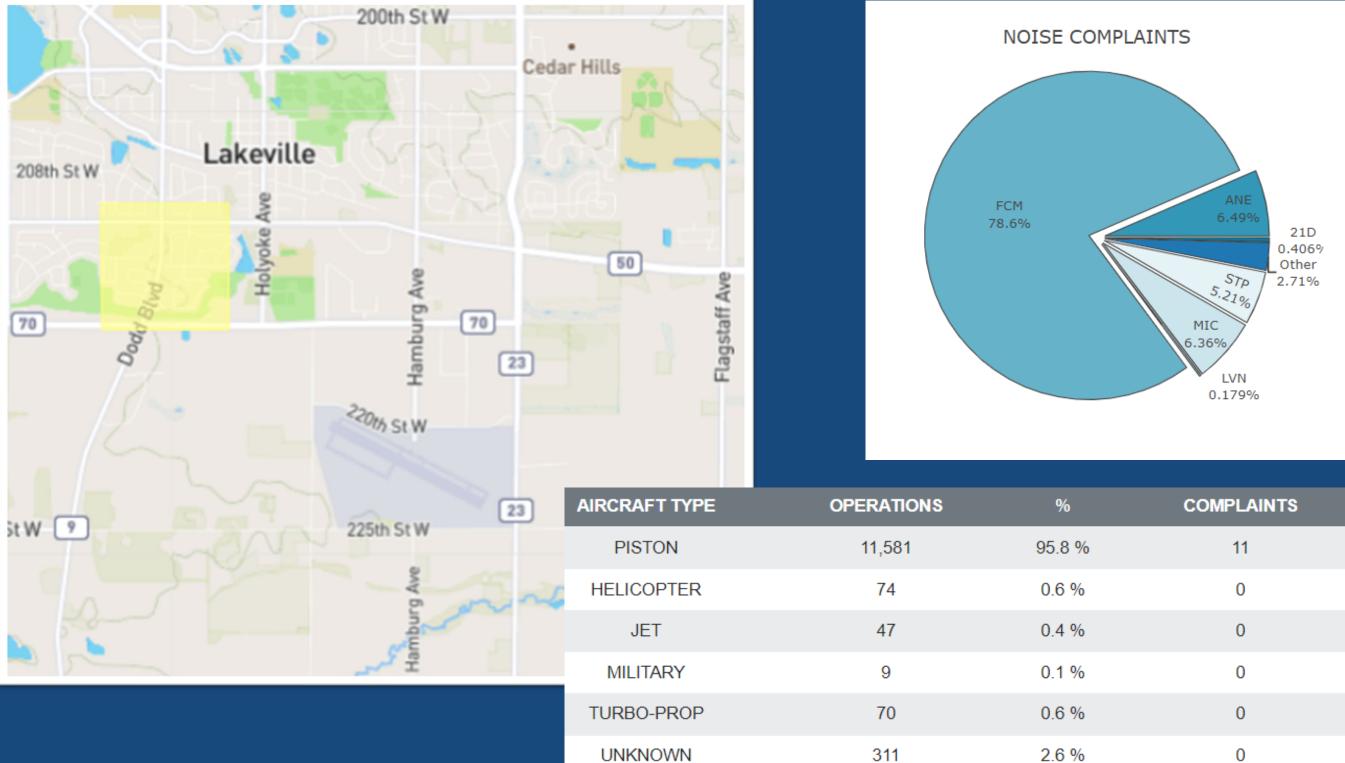

### Active: 14 Displayed: 14

### COMPLAINTS

| 2021 | <b>11</b><br>COMPLAINTS | <b>1</b><br>LOCATIONS                        | <b>O</b><br>NIGHTTIM<br>HOUSEHOL        |                                  |
|------|-------------------------|----------------------------------------------|-----------------------------------------|----------------------------------|
| 2020 | <b>2</b><br>COMPLAINTS  | <b>2</b><br>LOCATIONS                        | <b>0</b><br>NIGHTTIME<br>COMPLAINTS     | <b>O</b><br>NIGHTTIM<br>HOUSEHOL |
|      | PLAINT<br>IPTORS        | HELICC<br>RI<br>GROUND<br>FREQL<br>EXCESSIVE | DTHER<br>DPTER<br>UN-UP<br>NOISE<br>LOW | 0 60 70 80 90                    |

### ME DLDS

**RUN-UP** 

0

0.0 %

| 11 | 100.0 % |
|----|---------|
| 0  | 0.0 %   |
| 0  | 0.0 %   |
| 0  | 0.0 %   |
| 0  | 0.0 %   |
| 0  | 0.0 %   |
| 0  | 0.0 %   |

%