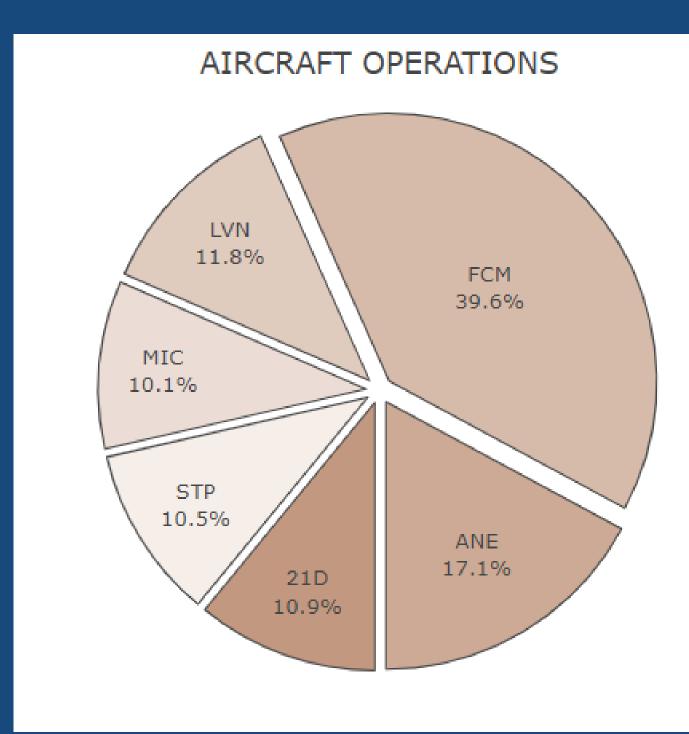

## **OPERATIONS**

Beginning on July 1, 2021, the MACNOMS methodology for counting operations was updated to more accurately reflect total aircraft departures or arrivals at MAC airports.