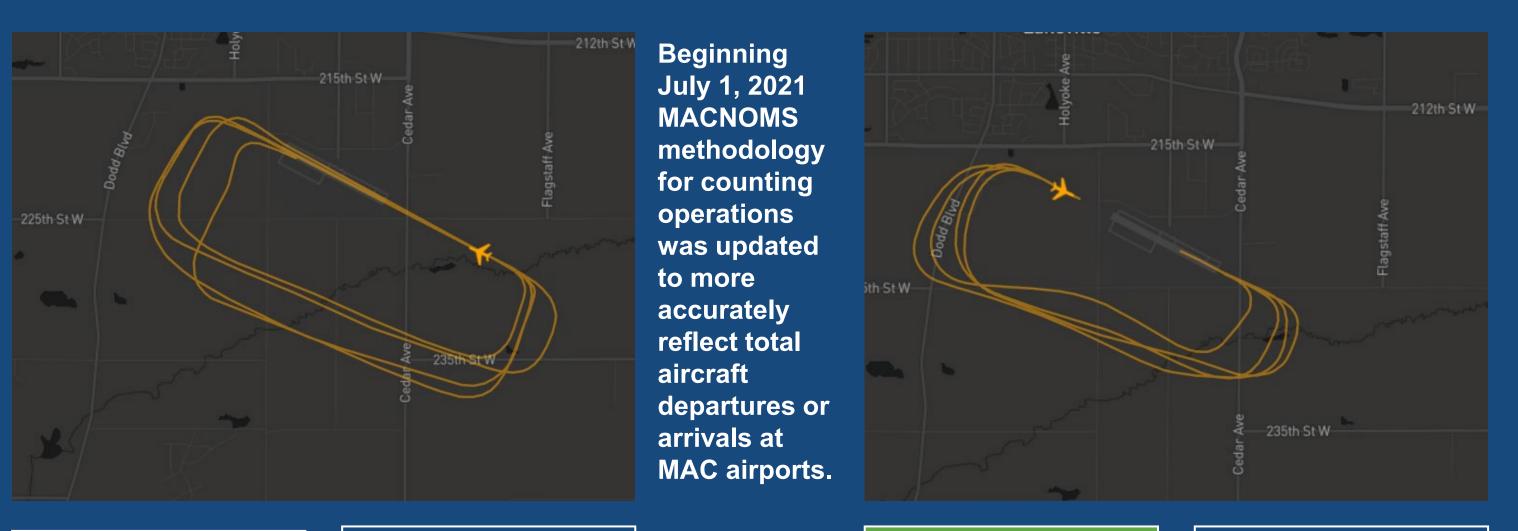

## **OPERATIONS**

Beginning on July 1, 2021, the MACNOMS methodology for counting operations was updated to more accurately reflect total aircraft departures or arrivals at MAC airports.

# **MACNOMS** Data Process Update

### Before July 2021

- 2 operations  $\bullet$ 
  - 1 arrival,
  - 1 departure

### After July 2021

- 8 operations  $\bullet$ 4 arrivals,
  - 4 departures

### Before July 2021

- 2 operations
  - 1 arrival,
  - 1 departure

### After July 2021 8 operations $\bullet$ 4 arrivals, 4 departures