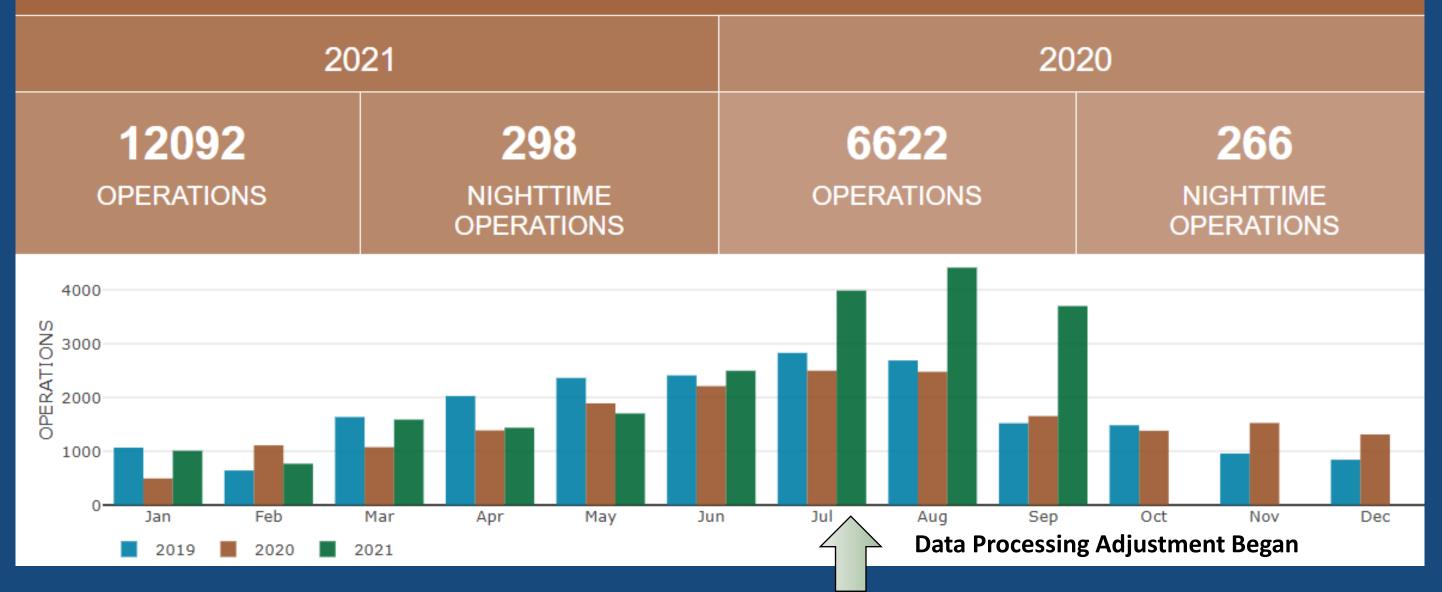

## **OPERATIONS**

Beginning on July 1, 2021, the MACNOMS methodology for counting operations was updated to more accurately reflect total aircraft departures or arrivals at MAC airports.