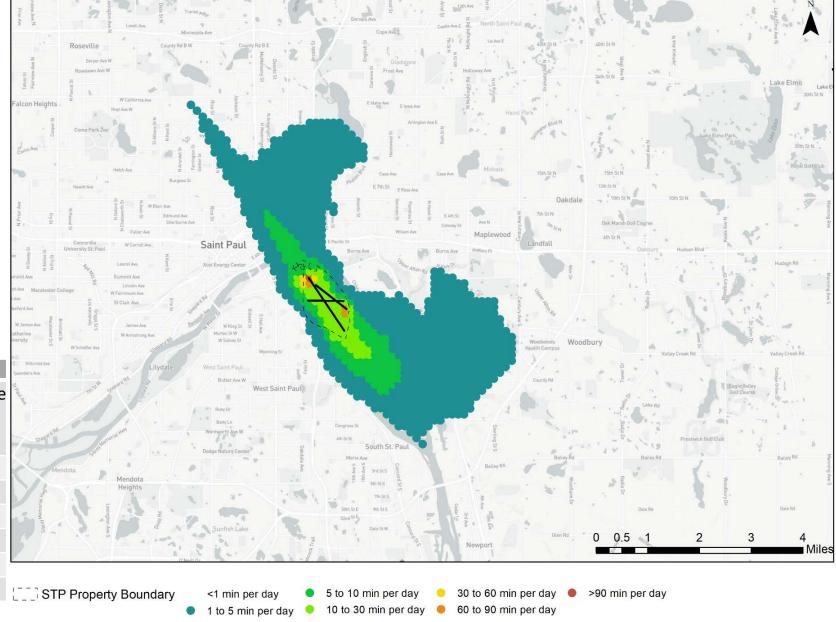

### **Aircraft Operations & Noise Complaints**

Quarterly Summary available at www.macnoise.com/tools-reports/interactive-reports

## STP Q3 2020 Noise Complaints

| 2020 | 98<br>COMPLAINTS | 12<br>LOCATIONS | 13 NIGHTTIME COMPLAINTS | 3<br>NIGHTTIME HOUSEHOLDS |
|------|------------------|-----------------|-------------------------|---------------------------|
| 2019 | <b>45</b>        | 9               | 6                       | 4                         |
|      | COMPLAINTS       | LOCATIONS       | NIGHTTIME COMPLAINTS    | NIGHTTIME HOUSEHOLDS      |

## **Q3 2020 STP Noise Complaints by Aircraft Type**

| AIRCRAFT TYPE  | OPERATIONS | %      | COMPLAINTS | %      |
|----------------|------------|--------|------------|--------|
| HELICOPTER     | 311        | 5.7 %  | 27         | 27.6 % |
| JET            | 1997       | 36.8 % | 24         | 24.5 % |
| PISTON         | 1335       | 24.6 % | 28         | 28.6 % |
| TURBO-PROP     | 943        | 17.4 % | 8          | 8.2 %  |
| UNKNOWN        | 836        | 15.4 % | 11         | 11.2 % |
| RUN-UP         | N/A        | 0.0 %  | 0          | 0.0 %  |
| NOT-CORRELATED | N/A        | 0.0 %  | 0          | 0.0 %  |