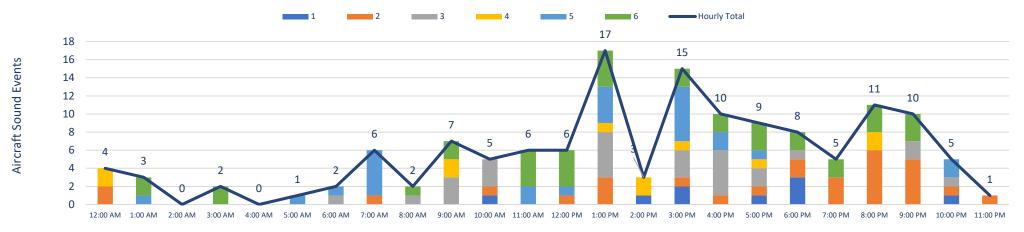

#### **STP Sound Study Field Measurement Results**

| Number of Measured Single Event STP Aircraft Sounds |                  |                  |                  |                   |                    |                   |                    |               |  |
|-----------------------------------------------------|------------------|------------------|------------------|-------------------|--------------------|-------------------|--------------------|---------------|--|
|                                                     | Fri.<br>August 7 | Sat.<br>August 8 | Sun.<br>August 9 | Mon.<br>August 10 | Tues.<br>August 11 | Wed.<br>August 12 | Thur.<br>August 13 | Site<br>Total |  |
| Site 1                                              | 1                |                  |                  | 2                 |                    | 2                 | 4                  | 9             |  |
| Site 2                                              | 2                | 8                |                  | 5                 | 7                  | 2                 | 5                  | 29            |  |
| Site 3                                              | 2                | 1                | 2                | 4                 | 12                 |                   | 6                  | 27            |  |
| Site 4                                              |                  |                  | 1                | 2                 | 2                  | 4                 | 2                  | 11            |  |
| Site 5                                              | 5                | 4                | 2                | 4                 | 1                  | 4                 | 6                  | 26            |  |
| Site 6                                              | 7                | 5                | 5                |                   | 4                  | 15                |                    | 36            |  |
| Daily Total                                         | 17               | 18               | 10               | 17                | 26                 | 27                | 23                 | 138           |  |