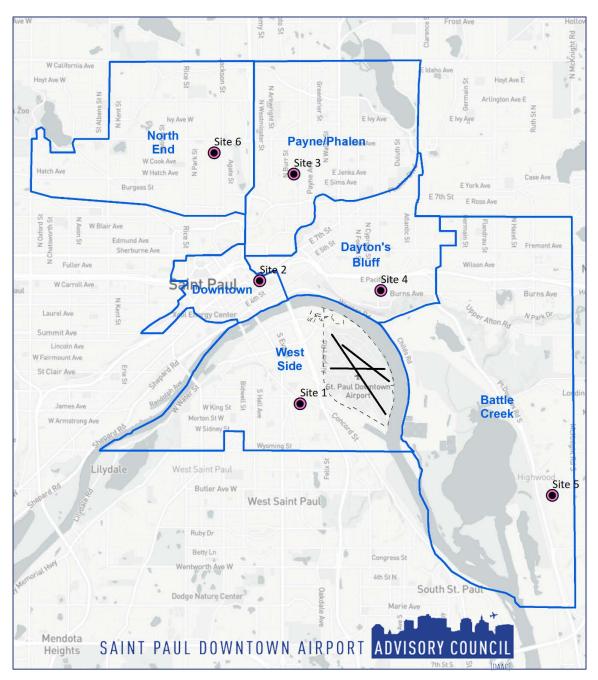

#### **STP Sound Study Field Measurement Results**

| Number of Measured Single Event STP Aircraft Sounds |                  |                  |                  |                   |                    |                   |                    |               |  |
|-----------------------------------------------------|------------------|------------------|------------------|-------------------|--------------------|-------------------|--------------------|---------------|--|
|                                                     | Fri.<br>August 7 | Sat.<br>August 8 | Sun.<br>August 9 | Mon.<br>August 10 | Tues.<br>August 11 | Wed.<br>August 12 | Thur.<br>August 13 | Site<br>Total |  |
| Site 1                                              | 1                |                  |                  | 2                 |                    | 2                 | 4                  | 9             |  |
| Site 2                                              | 2                | 8                |                  | 5                 | 7                  | 2                 | 5                  | 29            |  |
| Site 3                                              | 2                | 1                | 2                | 4                 | 12                 |                   | 6                  | 27            |  |
| Site 4                                              |                  |                  | 1                | 2                 | 2                  | 4                 | 2                  | 11            |  |
| Site 5                                              | 5                | 4                | 2                | 4                 | 1                  | 4                 | 6                  | 26            |  |
| Site 6                                              | 7                | 5                | 5                |                   | 4                  | 15                |                    | 36            |  |
| Daily Total                                         | 17               | 18               | 10               | 17                | 26                 | 27                | 23                 | 138           |  |

#### **STP Sound Study Field Measurement Results**

| Number of Single Event Aircraft Sounds by Level |                     |                     |                        |                      |  |  |  |  |
|-------------------------------------------------|---------------------|---------------------|------------------------|----------------------|--|--|--|--|
| Site                                            | # of Events > 65dBA | # of Events > 80dBA | # of Events ><br>90dBA | # of Events > 100dBA |  |  |  |  |
|                                                 |                     | Aircraft Arrivals   |                        |                      |  |  |  |  |
| 1                                               | 6                   | 1                   | 0                      | 0                    |  |  |  |  |
| 2                                               | 16                  | 1                   | 0                      | 0                    |  |  |  |  |
| 3                                               | 13                  | 0                   | 0                      | 0                    |  |  |  |  |
| 4                                               | 6                   | 0                   | 0                      | 0                    |  |  |  |  |
| 5                                               | 6                   | 0                   | 0                      | 0                    |  |  |  |  |
| 6                                               | 33                  | 0                   | 0                      | 0                    |  |  |  |  |
| Arrival Total                                   | 80                  | 2                   | 0                      | 0                    |  |  |  |  |
|                                                 | Ai                  | rcraft Departures   |                        |                      |  |  |  |  |
| 1                                               | 3                   | 0                   | 0                      | 0                    |  |  |  |  |
| 2                                               | 13                  | 0                   | 0                      | 0                    |  |  |  |  |
| 3                                               | 14                  | 1                   | 0                      | 0                    |  |  |  |  |
| 4                                               | 5                   | 0                   | 0                      | 0                    |  |  |  |  |
| 5                                               | 20                  | 1                   | 0                      | 0                    |  |  |  |  |
| 6                                               | 3                   | 0                   | 0                      | 0                    |  |  |  |  |
| Departure Total                                 | 58                  | 2                   | 0                      | 0                    |  |  |  |  |
| Total Aircraft<br>Events                        | 138                 | 4                   | 0                      | 0                    |  |  |  |  |