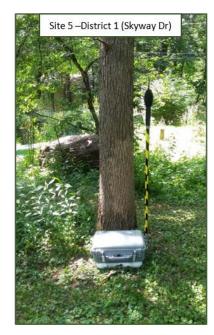

#### **STP Sound Study Field Measurement Results**

| Number of Measured Single Event STP Aircraft Sounds |                  |                  |                  |                   |                    |                   |                    |               |  |
|-----------------------------------------------------|------------------|------------------|------------------|-------------------|--------------------|-------------------|--------------------|---------------|--|
|                                                     | Fri.<br>August 7 | Sat.<br>August 8 | Sun.<br>August 9 | Mon.<br>August 10 | Tues.<br>August 11 | Wed.<br>August 12 | Thur.<br>August 13 | Site<br>Total |  |
| Site 1                                              | 1                |                  |                  | 2                 |                    | 2                 | 4                  | 9             |  |
| Site 2                                              | 2                | 8                |                  | 5                 | 7                  | 2                 | 5                  | 29            |  |
| Site 3                                              | 2                | 1                | 2                | 4                 | 12                 |                   | 6                  | 27            |  |
| Site 4                                              |                  |                  | 1                | 2                 | 2                  | 4                 | 2                  | 11            |  |
| Site 5                                              | 5                | 4                | 2                | 4                 | 1                  | 4                 | 6                  | 26            |  |
| Site 6                                              | 7                | 5                | 5                |                   | 4                  | 15                |                    | 36            |  |
| Daily Total                                         | 17               | 18               | 10               | 17                | 26                 | 27                | 23                 | 138           |  |

#### **STP Sound Study Field Measurement Results**

| Number of Single Event Aircraft Sounds by Level |                     |                     |                        |                      |  |  |  |  |
|-------------------------------------------------|---------------------|---------------------|------------------------|----------------------|--|--|--|--|
| Site                                            | # of Events > 65dBA | # of Events > 80dBA | # of Events ><br>90dBA | # of Events > 100dBA |  |  |  |  |
|                                                 |                     | Aircraft Arrivals   |                        |                      |  |  |  |  |
| 1                                               | 6                   | 1                   | 0                      | 0                    |  |  |  |  |
| 2                                               | 16                  | 1                   | 0                      | 0                    |  |  |  |  |
| 3                                               | 13                  | 0                   | 0                      | 0                    |  |  |  |  |
| 4                                               | 6                   | 0                   | 0                      | 0                    |  |  |  |  |
| 5                                               | 6                   | 0                   | 0                      | 0                    |  |  |  |  |
| 6                                               | 33                  | 0                   | 0                      | 0                    |  |  |  |  |
| Arrival Total                                   | 80                  | 2                   | 0                      | 0                    |  |  |  |  |
|                                                 | Ai                  | rcraft Departures   |                        |                      |  |  |  |  |
| 1                                               | 3                   | 0                   | 0                      | 0                    |  |  |  |  |
| 2                                               | 13                  | 0                   | 0                      | 0                    |  |  |  |  |
| 3                                               | 14                  | 1                   | 0                      | 0                    |  |  |  |  |
| 4                                               | 5                   | 0                   | 0                      | 0                    |  |  |  |  |
| 5                                               | 20                  | 1                   | 0                      | 0                    |  |  |  |  |
| 6                                               | 3                   | 0                   | 0                      | 0                    |  |  |  |  |
| Departure Total                                 | 58                  | 2                   | 0                      | 0                    |  |  |  |  |
| Total Aircraft<br>Events                        | 138                 | 4                   | 0                      | 0                    |  |  |  |  |