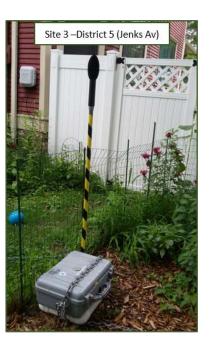

#### **STP Sound Study Field Measurement Results**

| Number of Measured Single Event STP Aircraft Sounds |                  |                  |                  |                   |                    |                   |                    |               |  |
|-----------------------------------------------------|------------------|------------------|------------------|-------------------|--------------------|-------------------|--------------------|---------------|--|
|                                                     | Fri.<br>August 7 | Sat.<br>August 8 | Sun.<br>August 9 | Mon.<br>August 10 | Tues.<br>August 11 | Wed.<br>August 12 | Thur.<br>August 13 | Site<br>Total |  |
| Site 1                                              | 1                |                  |                  | 2                 |                    | 2                 | 4                  | 9             |  |
| Site 2                                              | 2                | 8                |                  | 5                 | 7                  | 2                 | 5                  | 29            |  |
| Site 3                                              | 2                | 1                | 2                | 4                 | 12                 |                   | 6                  | 27            |  |
| Site 4                                              |                  |                  | 1                | 2                 | 2                  | 4                 | 2                  | 11            |  |
| Site 5                                              | 5                | 4                | 2                | 4                 | 1                  | 4                 | 6                  | 26            |  |
| Site 6                                              | 7                | 5                | 5                |                   | 4                  | 15                |                    | 36            |  |
| Daily Total                                         | 17               | 18               | 10               | 17                | 26                 | 27                | 23                 | 138           |  |

#### **STP Sound Study Field Measurement Results**

| Number of Single Event Aircraft Sounds by Level |                     |                     |                        |                      |  |  |  |  |
|-------------------------------------------------|---------------------|---------------------|------------------------|----------------------|--|--|--|--|
| Site                                            | # of Events > 65dBA | # of Events > 80dBA | # of Events ><br>90dBA | # of Events > 100dBA |  |  |  |  |
|                                                 |                     | Aircraft Arrivals   |                        |                      |  |  |  |  |
| 1                                               | 6                   | 1                   | 0                      | 0                    |  |  |  |  |
| 2                                               | 16                  | 1                   | 0                      | 0                    |  |  |  |  |
| 3                                               | 13                  | 0                   | 0                      | 0                    |  |  |  |  |
| 4                                               | 6                   | 0                   | 0                      | 0                    |  |  |  |  |
| 5                                               | 6                   | 0                   | 0                      | 0                    |  |  |  |  |
| 6                                               | 33                  | 0                   | 0                      | 0                    |  |  |  |  |
| Arrival Total                                   | 80                  | 2                   | 0                      | 0                    |  |  |  |  |
|                                                 | Ai                  | rcraft Departures   |                        |                      |  |  |  |  |
| 1                                               | 3                   | 0                   | 0                      | 0                    |  |  |  |  |
| 2                                               | 13                  | 0                   | 0                      | 0                    |  |  |  |  |
| 3                                               | 14                  | 1                   | 0                      | 0                    |  |  |  |  |
| 4                                               | 5                   | 0                   | 0                      | 0                    |  |  |  |  |
| 5                                               | 20                  | 1                   | 0                      | 0                    |  |  |  |  |
| 6                                               | 3                   | 0                   | 0                      | 0                    |  |  |  |  |
| Departure Total                                 | 58                  | 2                   | 0                      | 0                    |  |  |  |  |
| Total Aircraft<br>Events                        | 138                 | 4                   | 0                      | 0                    |  |  |  |  |