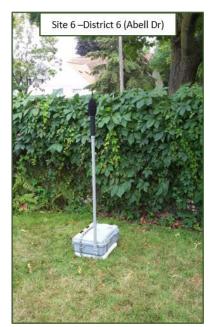

#### **STP Sound Study Field Measurement Results**

| Number of Measured Single Event STP Aircraft Sounds |                  |                  |                  |                   |                    |                   |                    |               |  |
|-----------------------------------------------------|------------------|------------------|------------------|-------------------|--------------------|-------------------|--------------------|---------------|--|
|                                                     | Fri.<br>August 7 | Sat.<br>August 8 | Sun.<br>August 9 | Mon.<br>August 10 | Tues.<br>August 11 | Wed.<br>August 12 | Thur.<br>August 13 | Site<br>Total |  |
| Site 1                                              | 1                |                  |                  | 2                 |                    | 2                 | 4                  | 9             |  |
| Site 2                                              | 2                | 8                |                  | 5                 | 7                  | 2                 | 5                  | 29            |  |
| Site 3                                              | 2                | 1                | 2                | 4                 | 12                 |                   | 6                  | 27            |  |
| Site 4                                              |                  |                  | 1                | 2                 | 2                  | 4                 | 2                  | 11            |  |
| Site 5                                              | 5                | 4                | 2                | 4                 | 1                  | 4                 | 6                  | 26            |  |
| Site 6                                              | 7                | 5                | 5                |                   | 4                  | 15                |                    | 36            |  |
| Daily Total                                         | 17               | 18               | 10               | 17                | 26                 | 27                | 23                 | 138           |  |

#### **STP Sound Study Field Measurement Results**

| Number of Single Event Aircraft Sounds by Level |                     |                     |                        |                      |  |  |  |  |
|-------------------------------------------------|---------------------|---------------------|------------------------|----------------------|--|--|--|--|
| Site                                            | # of Events > 65dBA | # of Events > 80dBA | # of Events ><br>90dBA | # of Events > 100dBA |  |  |  |  |
|                                                 |                     | Aircraft Arrivals   |                        |                      |  |  |  |  |
| 1                                               | 6                   | 1                   | 0                      | 0                    |  |  |  |  |
| 2                                               | 16                  | 1                   | 0                      | 0                    |  |  |  |  |
| 3                                               | 13                  | 0                   | 0                      | 0                    |  |  |  |  |
| 4                                               | 6                   | 0                   | 0                      | 0                    |  |  |  |  |
| 5                                               | 6                   | 0                   | 0                      | 0                    |  |  |  |  |
| 6                                               | 33                  | 0                   | 0                      | 0                    |  |  |  |  |
| Arrival Total                                   | 80                  | 2                   | 0                      | 0                    |  |  |  |  |
|                                                 | Ai                  | rcraft Departures   |                        |                      |  |  |  |  |
| 1                                               | 3                   | 0                   | 0                      | 0                    |  |  |  |  |
| 2                                               | 13                  | 0                   | 0                      | 0                    |  |  |  |  |
| 3                                               | 14                  | 1                   | 0                      | 0                    |  |  |  |  |
| 4                                               | 5                   | 0                   | 0                      | 0                    |  |  |  |  |
| 5                                               | 20                  | 1                   | 0                      | 0                    |  |  |  |  |
| 6                                               | 3                   | 0                   | 0                      | 0                    |  |  |  |  |
| Departure Total                                 | 58                  | 2                   | 0                      | 0                    |  |  |  |  |
| Total Aircraft<br>Events                        | 138                 | 4                   | 0                      | 0                    |  |  |  |  |