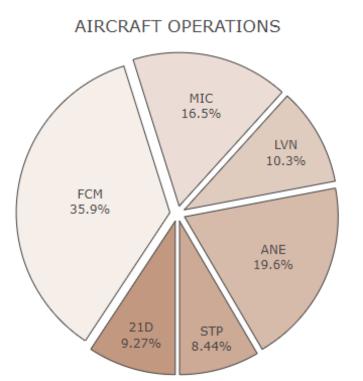

### **Aircraft Operations & Noise Complaints**

Quarterly Summary available at www.macnoise.com/tools-reports/interactive-reports

## **Q3 2020 STP Aircraft Operations**

- 1. Introductions Members to introduce themselves (1 min. each)
- 2. Approval of Meeting Minutes: May 19, 2020
- 3. Public Comment (3 min. each)
- 4. Airport Update
- 5. Roberts Rules of Order: Voting Clarification
- 6. Nominations and Election: Chair
- 7. Nominations and Election: Vice-Chair
- 8. Aircraft Operations and Noise Complaints: Q3 2020
- 9. STP Sound Study
- 10. Member Comments
- 11. Set Next Meeting: