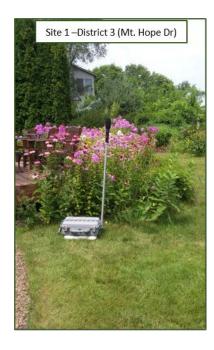

#### **STP Sound Study Field Measurement Results**

| Number of Measured Single Event STP Aircraft Sounds |                  |                  |                  |                   |                    |                   |                    |               |  |
|-----------------------------------------------------|------------------|------------------|------------------|-------------------|--------------------|-------------------|--------------------|---------------|--|
|                                                     | Fri.<br>August 7 | Sat.<br>August 8 | Sun.<br>August 9 | Mon.<br>August 10 | Tues.<br>August 11 | Wed.<br>August 12 | Thur.<br>August 13 | Site<br>Total |  |
| Site 1                                              | 1                |                  |                  | 2                 |                    | 2                 | 4                  | 9             |  |
| Site 2                                              | 2                | 8                |                  | 5                 | 7                  | 2                 | 5                  | 29            |  |
| Site 3                                              | 2                | 1                | 2                | 4                 | 12                 |                   | 6                  | 27            |  |
| Site 4                                              |                  |                  | 1                | 2                 | 2                  | 4                 | 2                  | 11            |  |
| Site 5                                              | 5                | 4                | 2                | 4                 | 1                  | 4                 | 6                  | 26            |  |
| Site 6                                              | 7                | 5                | 5                |                   | 4                  | 15                |                    | 36            |  |
| Daily Total                                         | 17               | 18               | 10               | 17                | 26                 | 27                | 23                 | 138           |  |

#### **STP Sound Study Field Measurement Results**

| Number of Single Event Aircraft Sounds by Level |                     |                     |                        |                      |  |  |  |  |
|-------------------------------------------------|---------------------|---------------------|------------------------|----------------------|--|--|--|--|
| Site                                            | # of Events > 65dBA | # of Events > 80dBA | # of Events ><br>90dBA | # of Events > 100dBA |  |  |  |  |
|                                                 |                     | Aircraft Arrivals   |                        |                      |  |  |  |  |
| 1                                               | 6                   | 1                   | 0                      | 0                    |  |  |  |  |
| 2                                               | 16                  | 1                   | 0                      | 0                    |  |  |  |  |
| 3                                               | 13                  | 0                   | 0                      | 0                    |  |  |  |  |
| 4                                               | 6                   | 0                   | 0                      | 0                    |  |  |  |  |
| 5                                               | 6                   | 0                   | 0                      | 0                    |  |  |  |  |
| 6                                               | 33                  | 0                   | 0                      | 0                    |  |  |  |  |
| Arrival Total                                   | 80                  | 2                   | 0                      | 0                    |  |  |  |  |
|                                                 | Ai                  | rcraft Departures   |                        |                      |  |  |  |  |
| 1                                               | 3                   | 0                   | 0                      | 0                    |  |  |  |  |
| 2                                               | 13                  | 0                   | 0                      | 0                    |  |  |  |  |
| 3                                               | 14                  | 1                   | 0                      | 0                    |  |  |  |  |
| 4                                               | 5                   | 0                   | 0                      | 0                    |  |  |  |  |
| 5                                               | 20                  | 1                   | 0                      | 0                    |  |  |  |  |
| 6                                               | 3                   | 0                   | 0                      | 0                    |  |  |  |  |
| Departure Total                                 | 58                  | 2                   | 0                      | 0                    |  |  |  |  |
| Total Aircraft<br>Events                        | 138                 | 4                   | 0                      | 0                    |  |  |  |  |