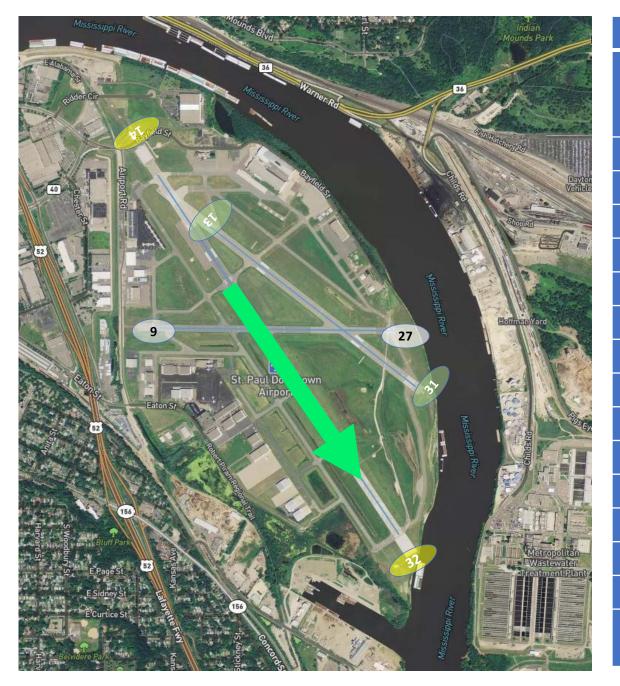

#### August 7-13, 2020

- The purpose of the study is to measure sounds associated with aircraft activity at St. Paul Downtown Airport (STP)
- MAC conducts an annual study in accordance with the commitments of the Supplemental Conditions of Agreement for the airport floodwall
- Each study involves seven consecutive days of field measurements
- Studies have been conducted each year since 2007
- Other studies in August were conducted in 2017 & 2010
- Modeling data were included in 2020 study

| Daily STP Aircraft Activity per Runway |                   |                  |                  |                   |                   |                    |                   |       |  |
|----------------------------------------|-------------------|------------------|------------------|-------------------|-------------------|--------------------|-------------------|-------|--|
| Runway                                 | Thur.<br>Aug<br>7 | Fri.<br>Aug<br>8 | Sat.<br>Aug<br>9 | Sun.<br>Aug<br>10 | Mon.<br>Aug<br>11 | Tues.<br>Aug<br>12 | Wed.<br>Aug<br>13 | Total |  |
|                                        |                   |                  | STP /            | Arrivals (        | 190)              |                    |                   |       |  |
| 9                                      | 2                 |                  |                  |                   |                   | 1                  | 1                 | 4     |  |
| 13                                     |                   | 6                |                  |                   | 2                 |                    |                   | 8     |  |
| 14                                     | 18                | 10               | 13               | 1                 | 10                | 19                 | 35                | 106   |  |
| 27                                     | 1                 | 2                |                  | 1                 | 4                 |                    |                   | 8     |  |
| 31                                     |                   |                  | 1                |                   |                   | 1                  |                   | 2     |  |
| 32                                     |                   | 4                | 6                | 27                | 19                | 6                  |                   | 62    |  |
|                                        |                   |                  | STP De           | eparture          | s (193)           |                    |                   |       |  |
| 9                                      |                   | 1                |                  |                   |                   | 1                  | 1                 | 3     |  |
| 13                                     |                   |                  |                  |                   | 1                 | 1                  |                   | 2     |  |
| 14                                     | 21                | 14               | 12               | 1                 | 10                | 18                 | 44                | 120   |  |
| 27                                     |                   |                  |                  |                   |                   | 1                  |                   | 1     |  |
| 31                                     |                   | 7                |                  | 1                 | 1                 |                    |                   | 9     |  |
| 32                                     |                   | 1                | 6                | 25                | 19                | 7                  |                   | 58    |  |
| Daily<br>Total                         | 42                | 45               | 38               | 56                | 66                | 55                 | 81                | 383   |  |