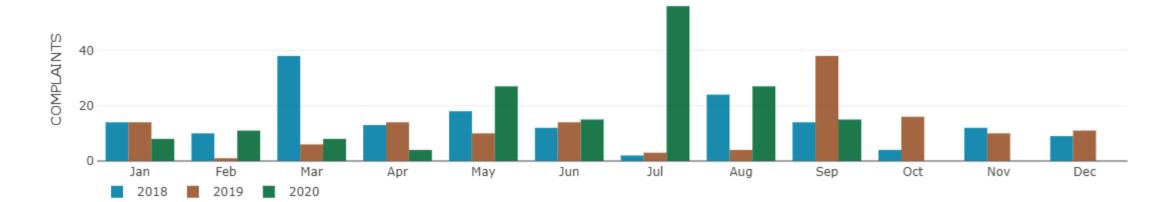

### **Aircraft Operations & Noise Complaints**

Quarterly Summary available at www.macnoise.com/tools-reports/interactive-reports

## STP Q3 2020 Noise Complaints

| 2020 | 98<br>COMPLAINTS | 12<br>LOCATIONS | 13 NIGHTTIME COMPLAINTS | 3<br>NIGHTTIME HOUSEHOLDS |
|------|------------------|-----------------|-------------------------|---------------------------|
| 2019 | <b>45</b>        | 9               | 6                       | 4                         |
|      | COMPLAINTS       | LOCATIONS       | NIGHTTIME COMPLAINTS    | NIGHTTIME HOUSEHOLDS      |