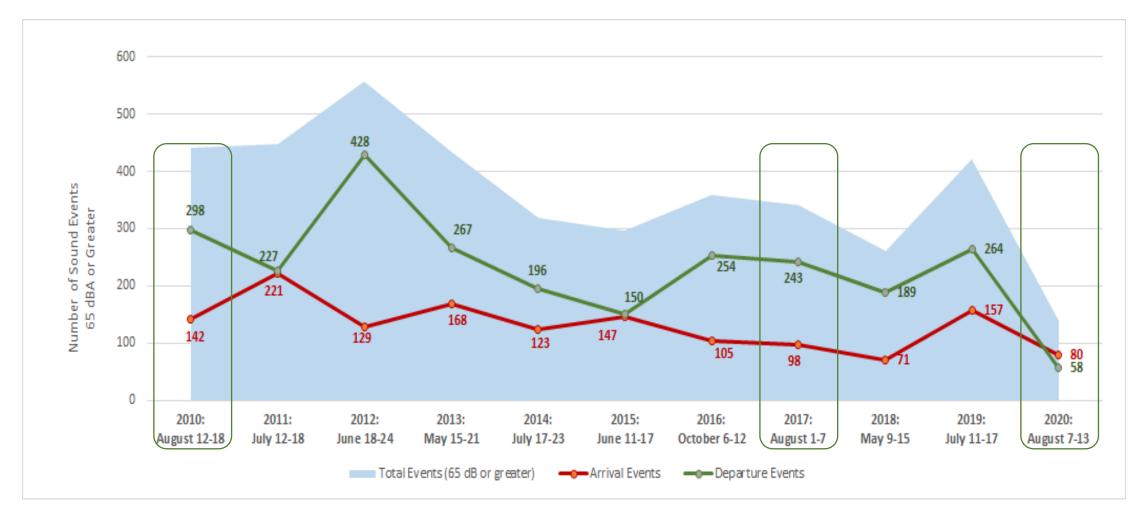

#### August 7-13, 2020

- The purpose of the study is to measure sounds associated with aircraft activity at St. Paul Downtown Airport (STP)
- MAC conducts an annual study in accordance with the commitments of the Supplemental Conditions of Agreement for the airport floodwall
- Each study involves seven consecutive days of field measurements
- Studies have been conducted each year since 2007
- Other studies in August were conducted in 2017 & 2010
- Modeling data were included in 2020 study