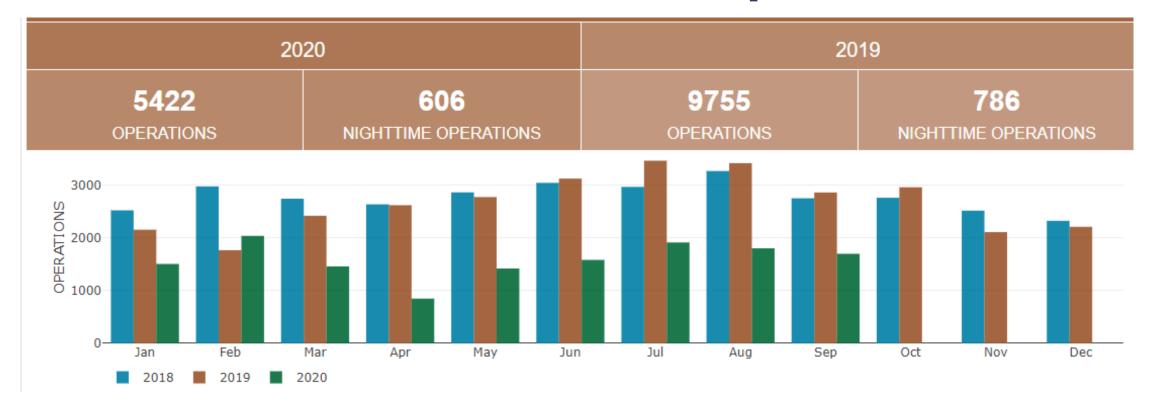

### **Aircraft Operations & Noise Complaints**

Quarterly Summary available at www.macnoise.com/tools-reports/interactive-reports

## **Q3 2020 STP Aircraft Operations**

- 1. Introductions Members to introduce themselves (1 min. each)
- 2. Approval of Meeting Minutes: May 19, 2020
- 3. Public Comment (3 min. each)
- 4. Airport Update
- 5. Roberts Rules of Order: Voting Clarification
- 6. Nominations and Election: Chair
- 7. Nominations and Election: Vice-Chair
- 8. Aircraft Operations and Noise Complaints: Q3 2020
- 9. STP Sound Study
- 10. Member Comments
- 11. Set Next Meeting: