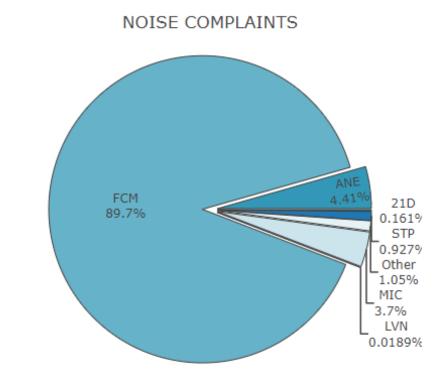

### **Aircraft Operations & Noise Complaints**

Quarterly Summary available at www.macnoise.com/tools-reports/interactive-reports

## STP Q3 2020 Noise Complaints

| 2020 | 98<br>COMPLAINTS | 12<br>LOCATIONS | 13 NIGHTTIME COMPLAINTS | 3<br>NIGHTTIME HOUSEHOLDS |
|------|------------------|-----------------|-------------------------|---------------------------|
| 2019 | <b>45</b>        | 9               | 6                       | 4                         |
|      | COMPLAINTS       | LOCATIONS       | NIGHTTIME COMPLAINTS    | NIGHTTIME HOUSEHOLDS      |