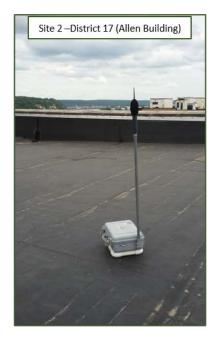

#### **STP Sound Study Field Measurement Results**

| Number of Measured Single Event STP Aircraft Sounds |                  |                  |                  |                   |                    |                   |                    |               |  |
|-----------------------------------------------------|------------------|------------------|------------------|-------------------|--------------------|-------------------|--------------------|---------------|--|
|                                                     | Fri.<br>August 7 | Sat.<br>August 8 | Sun.<br>August 9 | Mon.<br>August 10 | Tues.<br>August 11 | Wed.<br>August 12 | Thur.<br>August 13 | Site<br>Total |  |
| Site 1                                              | 1                |                  |                  | 2                 |                    | 2                 | 4                  | 9             |  |
| Site 2                                              | 2                | 8                |                  | 5                 | 7                  | 2                 | 5                  | 29            |  |
| Site 3                                              | 2                | 1                | 2                | 4                 | 12                 |                   | 6                  | 27            |  |
| Site 4                                              |                  |                  | 1                | 2                 | 2                  | 4                 | 2                  | 11            |  |
| Site 5                                              | 5                | 4                | 2                | 4                 | 1                  | 4                 | 6                  | 26            |  |
| Site 6                                              | 7                | 5                | 5                |                   | 4                  | 15                |                    | 36            |  |
| Daily Total                                         | 17               | 18               | 10               | 17                | 26                 | 27                | 23                 | 138           |  |

#### **STP Sound Study Field Measurement Results**

| Number of Single Event Aircraft Sounds by Level |                     |                     |                        |                      |  |  |  |  |
|-------------------------------------------------|---------------------|---------------------|------------------------|----------------------|--|--|--|--|
| Site                                            | # of Events > 65dBA | # of Events > 80dBA | # of Events ><br>90dBA | # of Events > 100dBA |  |  |  |  |
|                                                 |                     | Aircraft Arrivals   |                        |                      |  |  |  |  |
| 1                                               | 6                   | 1                   | 0                      | 0                    |  |  |  |  |
| 2                                               | 16                  | 1                   | 0                      | 0                    |  |  |  |  |
| 3                                               | 13                  | 0                   | 0                      | 0                    |  |  |  |  |
| 4                                               | 6                   | 0                   | 0                      | 0                    |  |  |  |  |
| 5                                               | 6                   | 0                   | 0                      | 0                    |  |  |  |  |
| 6                                               | 33                  | 0                   | 0                      | 0                    |  |  |  |  |
| Arrival Total                                   | 80                  | 2                   | 0                      | 0                    |  |  |  |  |
|                                                 | Ai                  | rcraft Departures   |                        |                      |  |  |  |  |
| 1                                               | 3                   | 0                   | 0                      | 0                    |  |  |  |  |
| 2                                               | 13                  | 0                   | 0                      | 0                    |  |  |  |  |
| 3                                               | 14                  | 1                   | 0                      | 0                    |  |  |  |  |
| 4                                               | 5                   | 0                   | 0                      | 0                    |  |  |  |  |
| 5                                               | 20                  | 1                   | 0                      | 0                    |  |  |  |  |
| 6                                               | 3                   | 0                   | 0                      | 0                    |  |  |  |  |
| Departure Total                                 | 58                  | 2                   | 0                      | 0                    |  |  |  |  |
| Total Aircraft<br>Events                        | 138                 | 4                   | 0                      | 0                    |  |  |  |  |