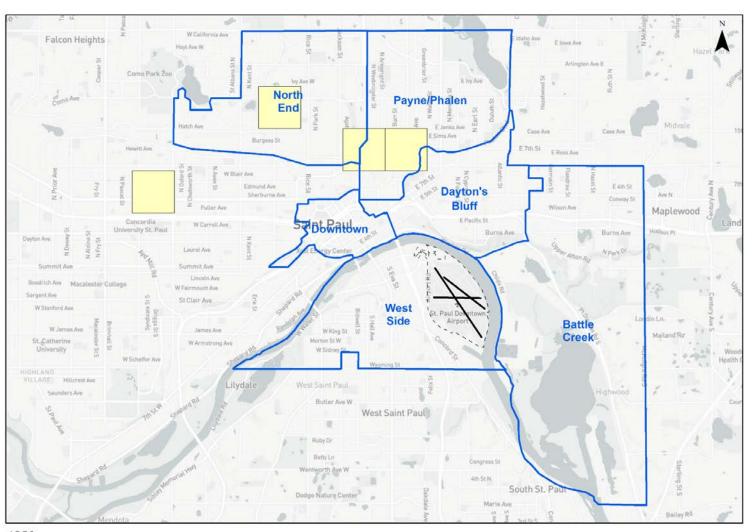

### **Aircraft Operations & Noise Complaints**

Quarterly Summary available at www.macnoise.com/tools-reports/interactive-reports

## STP Q3 2020 Noise Complaints

| 2020 | 98<br>COMPLAINTS | 12<br>LOCATIONS | 13 NIGHTTIME COMPLAINTS | 3<br>NIGHTTIME HOUSEHOLDS |
|------|------------------|-----------------|-------------------------|---------------------------|
| 2019 | <b>45</b>        | 9               | 6                       | 4                         |
|      | COMPLAINTS       | LOCATIONS       | NIGHTTIME COMPLAINTS    | NIGHTTIME HOUSEHOLDS      |