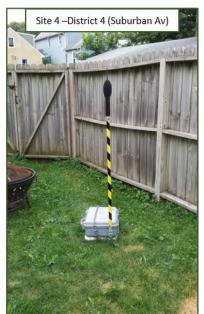

#### **STP Sound Study Field Measurement Results**

| Number of Measured Single Event STP Aircraft Sounds |                  |                  |                  |                   |                    |                   |                    |               |  |
|-----------------------------------------------------|------------------|------------------|------------------|-------------------|--------------------|-------------------|--------------------|---------------|--|
|                                                     | Fri.<br>August 7 | Sat.<br>August 8 | Sun.<br>August 9 | Mon.<br>August 10 | Tues.<br>August 11 | Wed.<br>August 12 | Thur.<br>August 13 | Site<br>Total |  |
| Site 1                                              | 1                |                  |                  | 2                 |                    | 2                 | 4                  | 9             |  |
| Site 2                                              | 2                | 8                |                  | 5                 | 7                  | 2                 | 5                  | 29            |  |
| Site 3                                              | 2                | 1                | 2                | 4                 | 12                 |                   | 6                  | 27            |  |
| Site 4                                              |                  |                  | 1                | 2                 | 2                  | 4                 | 2                  | 11            |  |
| Site 5                                              | 5                | 4                | 2                | 4                 | 1                  | 4                 | 6                  | 26            |  |
| Site 6                                              | 7                | 5                | 5                |                   | 4                  | 15                |                    | 36            |  |
| Daily Total                                         | 17               | 18               | 10               | 17                | 26                 | 27                | 23                 | 138           |  |

#### **STP Sound Study Field Measurement Results**

| Number of Single Event Aircraft Sounds by Level |                     |                     |                        |                      |  |  |  |  |
|-------------------------------------------------|---------------------|---------------------|------------------------|----------------------|--|--|--|--|
| Site                                            | # of Events > 65dBA | # of Events > 80dBA | # of Events ><br>90dBA | # of Events > 100dBA |  |  |  |  |
|                                                 |                     | Aircraft Arrivals   |                        |                      |  |  |  |  |
| 1                                               | 6                   | 1                   | 0                      | 0                    |  |  |  |  |
| 2                                               | 16                  | 1                   | 0                      | 0                    |  |  |  |  |
| 3                                               | 13                  | 0                   | 0                      | 0                    |  |  |  |  |
| 4                                               | 6                   | 0                   | 0                      | 0                    |  |  |  |  |
| 5                                               | 6                   | 0                   | 0                      | 0                    |  |  |  |  |
| 6                                               | 33                  | 0                   | 0                      | 0                    |  |  |  |  |
| Arrival Total                                   | 80                  | 2                   | 0                      | 0                    |  |  |  |  |
|                                                 | Ai                  | rcraft Departures   |                        |                      |  |  |  |  |
| 1                                               | 3                   | 0                   | 0                      | 0                    |  |  |  |  |
| 2                                               | 13                  | 0                   | 0                      | 0                    |  |  |  |  |
| 3                                               | 14                  | 1                   | 0                      | 0                    |  |  |  |  |
| 4                                               | 5                   | 0                   | 0                      | 0                    |  |  |  |  |
| 5                                               | 20                  | 1                   | 0                      | 0                    |  |  |  |  |
| 6                                               | 3                   | 0                   | 0                      | 0                    |  |  |  |  |
| Departure Total                                 | 58                  | 2                   | 0                      | 0                    |  |  |  |  |
| Total Aircraft<br>Events                        | 138                 | 4                   | 0                      | 0                    |  |  |  |  |