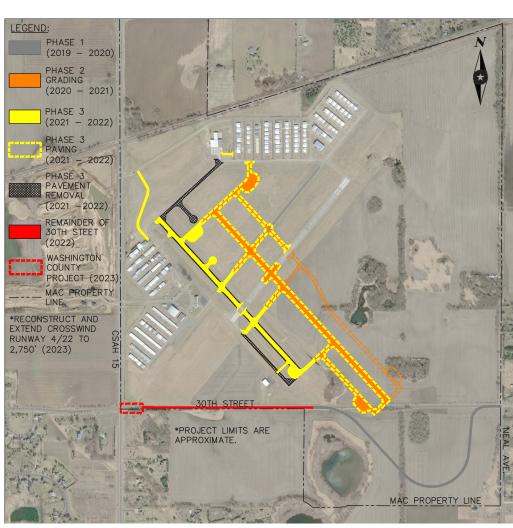

## **PROJECT SCHEDULE**

Realign 30th Street N
November 2019 through July 2020

Project was substantially complete in July 2020. Coordination with the contractor is on-going for completion of punchlist items.

phase

2

Runway 14/32 Replacement & Airfield Modifications Fall 2020 through Summer 2021

Construction to begin fall of 2020, dependent on permit approval.

phase

3

Runway 14/32 Replacement Fall 2021 through Summer 2022

Completion of new Runway 14/32 and taxiways and convert existing runway to parallel taxiway.