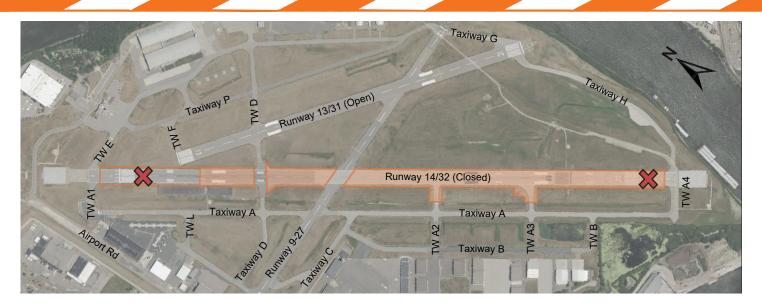

PHASE 1

## Construction Begins June 2, 2025 Runway 14/32 CLOSED

The Runway 14/32 Reconstruction project will occur between

June 2nd, 2025 - August 9, 2025

## **Construction Impact**

Phase 1 Construction Limits

Note: The construction is weather dependent and the dates listed are subject to change if inclement weather conditions occur. Check NOTAMs daily.

## Contact

**Lindsay Reidt, PE** SEH (Engineer) 763.370.4055

**Kyle Nelson, PE** SEH (Engineer) 651.900.0016

Blaine Peterson STP Airport Manager 612.467.0931

Contractor: **Max Steininger, Inc.** 

Runway 14/32 will be closed for construction from June 2, 2025 to August 9, 2025 (estimated). Runway 14/32 will be unavailable for the duration of the project.